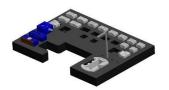

### To set the length of the bracelets. 修改手表带长度

**Accessories** 

Driver out

Driver in

### Drive the pushers and correctors in and out.

### Accessories