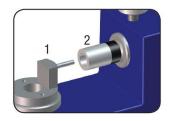

### To set the length of the bracelets. 修改手表带长度

**Accessories** 

Driver out

Driver in