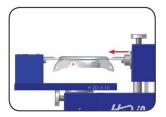

# JC UNIVERSAL GROUP LIMITED

## 伊博國際集團有限公司



## **Multi-function apparatus**



Item no. Kg
HO-AMF2015 0.660



Multi-function device for bracelet length, open case back, drive in/out pusher, complete set

Horia 多功能设备,修改表带长度、开表底盖、装拆按钮,整套







### To set the length of the bracelets. 修改手表带长度



**Accessories** 



Driver out



Driver in

### Drive the pushers and correctors in and out.

### Accessories





### **Drive out**







香港九龍荔枝角長順街 19 號楊耀松(第六)工業大廈 10 樓 A1 室



## JC UNIVERSAL GROUP LIMITED

### Drive in







### Take off the bezel

### <u>Accessories</u>



### Take off





### Open the backs

### **Accessories**







### <u>Open</u>