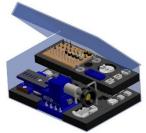

## **Multi-function apparatus**

Item no. Kg
HO-AMF2015 0.660

Multi-function device for bracelet length, open case back, drive in/out pusher, complete set

Horia 多功能设备,修改表带长度、开表底盖、装拆按钮,整套