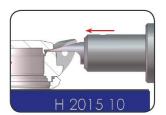

# JC UNIVERSAL GROUP LIMITED

## 伊博國際集團有限公司



## **Multi-function apparatus**



Item no. Kg
HO-AMF2015 0.660



Multi-function device for bracelet length, open case back, drive in/out pusher, complete set

Horia 多功能设备,修改表带长度、开表底盖、装拆按钮,整套







### To set the length of the bracelets. 修改手表带长度



**Accessories** 



Driver out



Driver in

### Drive the pushers and correctors in and out.

### Accessories





### **Drive out**







香港九龍荔枝角長順街 19 號楊耀松(第六)工業大廈 10 樓 A1 室



## JC UNIVERSAL GROUP LIMITED

### Drive in







### Take off the bezel

### <u>Accessories</u>



### Take off





### Open the backs

### **Accessories**







### <u>Open</u>