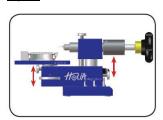

### To set the length of the bracelets. 修改手表带长度

**Accessories** 

Driver out

Driver in

### Drive the pushers and correctors in and out.

### Accessories