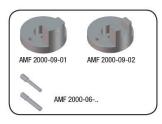

# JC UNIVERSAL GROUP LIMITED

## 伊博國際集團有限公司



## **Multi-function apparatus**



Item no. Kg
HO-AMF2015 0.660



Multi-function device for bracelet length, open case back, drive in/out pusher, complete set

Horia 多功能设备,修改表带长度、开表底盖、装拆按钮,整套







### To set the length of the bracelets. 修改手表带长度



**Accessories** 



Driver out



Driver in

### Drive the pushers and correctors in and out.

### Accessories





### **Drive out**







香港九龍荔枝角長順街 19 號楊耀松(第六)工業大廈 10 樓 A1 室



## JC UNIVERSAL GROUP LIMITED

### Drive in







### Take off the bezel

### <u>Accessories</u>



### Take off





### Open the backs

### **Accessories**







### <u>Open</u>