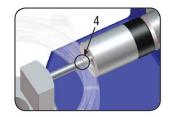

# JC UNIVERSAL GROUP LIMITED

## 伊博國際集團有限公司



## **Multi-function apparatus**



Item no. Kg
HO-AMF2015 0.660



Multi-function device for bracelet length, open case back, drive in/out pusher, complete set

Horia 多功能设备,修改表带长度、开表底盖、装拆按钮,整套







### To set the length of the bracelets. 修改手表带长度



**Accessories** 



Driver out



Driver in

### Drive the pushers and correctors in and out.

### Accessories





### **Drive out**







香港九龍荔枝角長順街 19 號楊耀松(第六)工業大廈 10 樓 A1 室



## JC UNIVERSAL GROUP LIMITED

### Drive in







### Take off the bezel

### <u>Accessories</u>



### Take off





### Open the backs

### **Accessories**







### <u>Open</u>