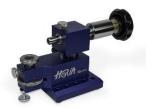

## **Multi-function apparatus**

Item no. Kg
HO-AMF2015 0.660

Multi-function device for bracelet length, open case back, drive in/out pusher, complete set

Horia 多功能设备,修改表带长度、开表底盖、装拆按钮,整套