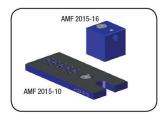

## **Multi-function apparatus**

Item no. Kg
HO-AMF2015 0.660

Multi-function device for bracelet length, open case back, drive in/out pusher, complete set

Horia 多功能设备,修改表带长度、开表底盖、装拆按钮,整套