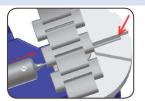

### To set the length of the bracelets. 修改手表带长度

**Accessories** 

Driver out

Driver in