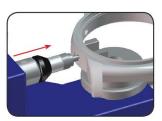

# JC UNIVERSAL GROUP LIMITED

## 伊博國際集團有限公司



## **Multi-function apparatus**



Item no. Kg
HO-AMF2015 0.660



Multi-function device for bracelet length, open case back, drive in/out pusher, complete set

Horia 多功能设备,修改表带长度、开表底盖、装拆按钮,整套







### To set the length of the bracelets. 修改手表带长度



**Accessories** 



Driver out



Driver in

### Drive the pushers and correctors in and out.

### Accessories





### **Drive out**







香港九龍荔枝角長順街 19 號楊耀松(第六)工業大廈 10 樓 A1 室



## JC UNIVERSAL GROUP LIMITED

### Drive in







### Take off the bezel

### <u>Accessories</u>



### Take off





### Open the backs

### **Accessories**







### <u>Open</u>