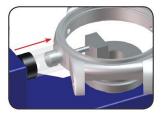

# JC UNIVERSAL GROUP LIMITED

## 伊博國際集團有限公司



## **Multi-function apparatus**



Item no. Kg
HO-AMF2015 0.660



Multi-function device for bracelet length, open case back, drive in/out pusher, complete set

Horia 多功能设备,修改表带长度、开表底盖、装拆按钮,整套







### To set the length of the bracelets. 修改手表带长度



**Accessories** 



Driver out



Driver in

### Drive the pushers and correctors in and out.

### Accessories





### **Drive out**







香港九龍荔枝角長順街 19 號楊耀松(第六)工業大廈 10 樓 A1 室



## JC UNIVERSAL GROUP LIMITED

### Drive in







### Take off the bezel

### <u>Accessories</u>



### Take off





### Open the backs

### **Accessories**







### <u>Open</u>