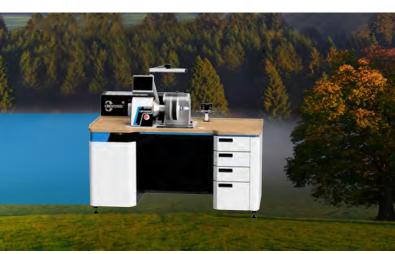

## **C5100: DSG station**

DSG range polishing stations enable you to carry out any finishing work, using the accessories available in the CREVOISIER catalogue. These Swiss-Made stations meet current requirements, and offer the best quality-price ratio on the market.

## Ergonomic

An expressive design, with sleek lines and optimised floor space requirement.

DSG range polishing stations meet the ergonomic standards in force, and provide a work space suited to current requirements.

#### Performance

The quality of our motors and reliability of our equipment are the ingredients in a recipe which has been a hit for more than 50 years.

With the DSG range, CREVOISIER offers a polishing station of unequalled performance.

Its high-power suction unit has an associated filtration system, to provide optimum user working comfort.