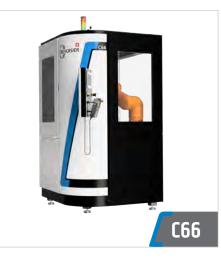

Compact loading cell equipped with a poly-articulated robot compatible with a wide range of machines of all brands

Polishing station available in several configurations, and with a vast choice of accessories to carry out any finishing work you need