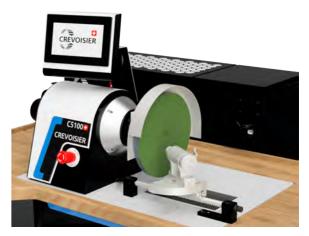

## **C5100: DSG station**

DSG range polishing stations enable you to carry out any finishing work, using the accessories available in the CREVOISIER catalogue. These Swiss-Made stations meet current requirements, and offer the best quality-price ratio on the market.

## Ergonomic

An expressive design, with sleek lines and optimised floor space requirement.

DSG range polishing stations meet the ergonomic standards in force, and provide a work space suited to current requirements.

#### Performance

The quality of our motors and reliability of our equipment are the ingredients in a recipe which has been a hit for more than 50 years.

With the DSG range, CREVOISIER offers a polishing station of unequalled performance.

Its high-power suction unit has an associated filtration system, to provide optimum user working comfort.