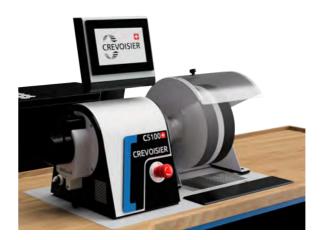

## **C5100: DSG station**

DSG range polishing stations enable you to carry out any finishing work, using the accessories available in the CREVOISIER catalogue. These Swiss-Made stations meet current requirements, and offer the best quality-price ratio on the market.

#### Performance

The quality of our motors and reliability of our equipment are the ingredients in a recipe which has been a hit for more than 50 years.

With the DSG range, CREVOISIER offers a polishing station of unequalled performance.

#### C5100 MACHINES

| Built-in spindle motor      | 2.1 kW            |
|-----------------------------|-------------------|
| Touchscreen                 | high definition   |
| Speed range                 | 100 to 6000 rpm   |
| Sound level                 | 1000tr/min =>48dB |
|                             | 300tr/min =>51dB  |
| Tip height                  | 170 mm            |
| Voltage                     | 3x400V/3x230V     |
| Compatibility with CREVOISI | ER tooling range  |