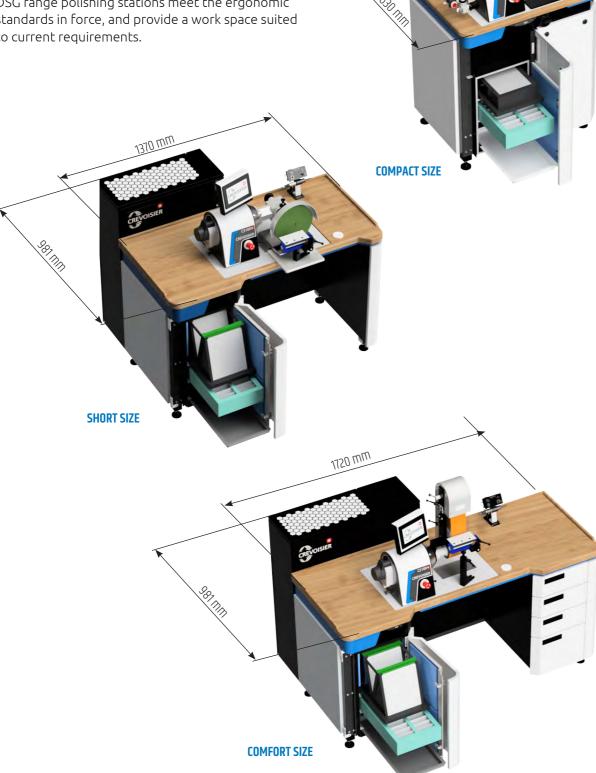

## Ergonomic

An expressive design, with sleek lines and optimised floor space requirement.

DSG range polishing stations meet the ergonomic standards in force, and provide a work space suited to current requirements.

## **Technical data**

#### C5100 MACHINES

| Built-in spindle motor      | 2.1 kW            |
|-----------------------------|-------------------|
| Touchscreen                 | high definition   |
| Speed range                 | 100 to 6000 rpm   |
| Sound level                 | 1000tr/min =>48dB |
|                             | 300tr/min =>51dB  |
| Tip height                  | 170 mm            |
| Voltage                     | 3x400V/3x230V     |
| Compatibility with CREVOISI | ER tooling range  |

#### SUCTION

| Sochon     |                           |
|------------|---------------------------|
| Standalone | speed 4-14 m/s            |
| Filtration | front access (F9 quality) |

860mm (compact)

In the cradle of watchmaking And micro-technical skills