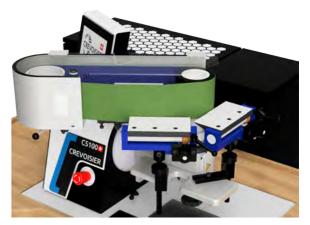

## **C5100: DSG station**

DSG range polishing stations enable you to carry out any finishing work, using the accessories available in the CREVOISIER catalogue. These Swiss-Made stations meet current requirements, and offer the best quality-price ratio on the market.

## Ergonomic

An expressive design, with sleek lines and optimised floor space requirement.

DSG range polishing stations meet the ergonomic standards in force, and provide a work space suited to current requirements.

#### Performance

The quality of our motors and reliability of our equipment are the ingredients in a recipe which has been a hit for more than 50 years.

With the DSG range, CREVOISIER offers a polishing station of unequalled performance.

Its high-power suction unit has an associated filtration system, to provide optimum user working comfort.