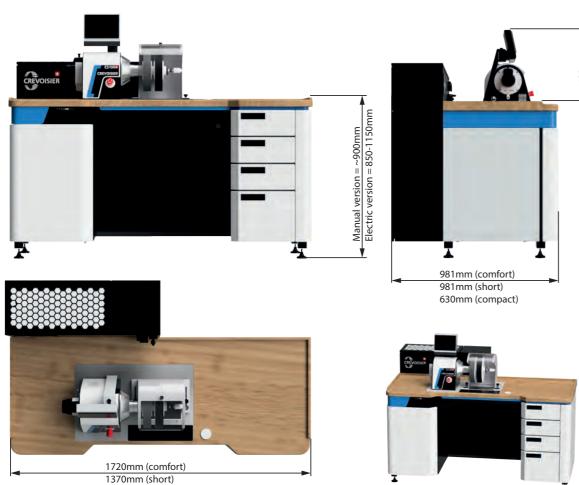

### Dimensions

CREVOISIER **C5100** ESSENTIAL VARIETIES DAZZLING SURFACES It is this majestic nature of the Franches-Montagnes region which forges our spirit of innovation and perfection

> In the centre of Europe in the Swiss Jura

## **Technical data**

#### C5100 MACHINES

| Built-in spindle motor      | 2.1 kW            |
|-----------------------------|-------------------|
| Touchscreen                 | high definition   |
| Speed range                 | 100 to 6000 rpm   |
| Sound level                 | 1000tr/min =>48dB |
|                             | 300tr/min =>51dB  |
| Tip height                  | 170 mm            |
| Voltage                     | 3x400V/3x230V     |
| Compatibility with CREVOISI | ER tooling range  |

#### SUCTION

| Sochon     |                           |
|------------|---------------------------|
| Standalone | speed 4-14 m/s            |
| Filtration | front access (F9 quality) |

860mm (compact)

In the cradle of watchmaking And micro-technical skills