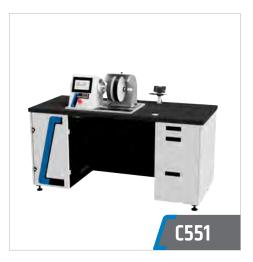

## **C5100: DSG station**

DSG range polishing stations enable you to carry out any finishing work, using the accessories available in the CREVOISIER catalogue. These Swiss-Made stations meet current requirements, and offer the best quality-price ratio on the market.

Compact loading cell equipped with a poly-articulated robot compatible with a wide range of machines of all brands

Polishing station available in several configurations, and with a vast choice of accessories to carry out any finishing work you need