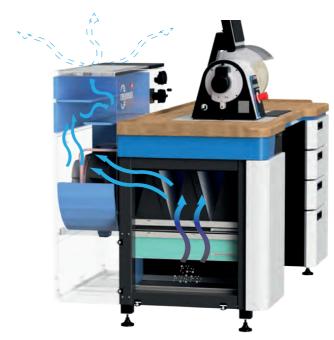

Its high-power suction unit has an associated filtration system, to provide optimum user working comfort.

#### SUCTION

| Sochon     |                           |
|------------|---------------------------|
| Standalone | speed 4-14 m/s            |
| Filtration | front access (F9 quality) |

860mm (compact)

In the cradle of watchmaking And micro-technical skills