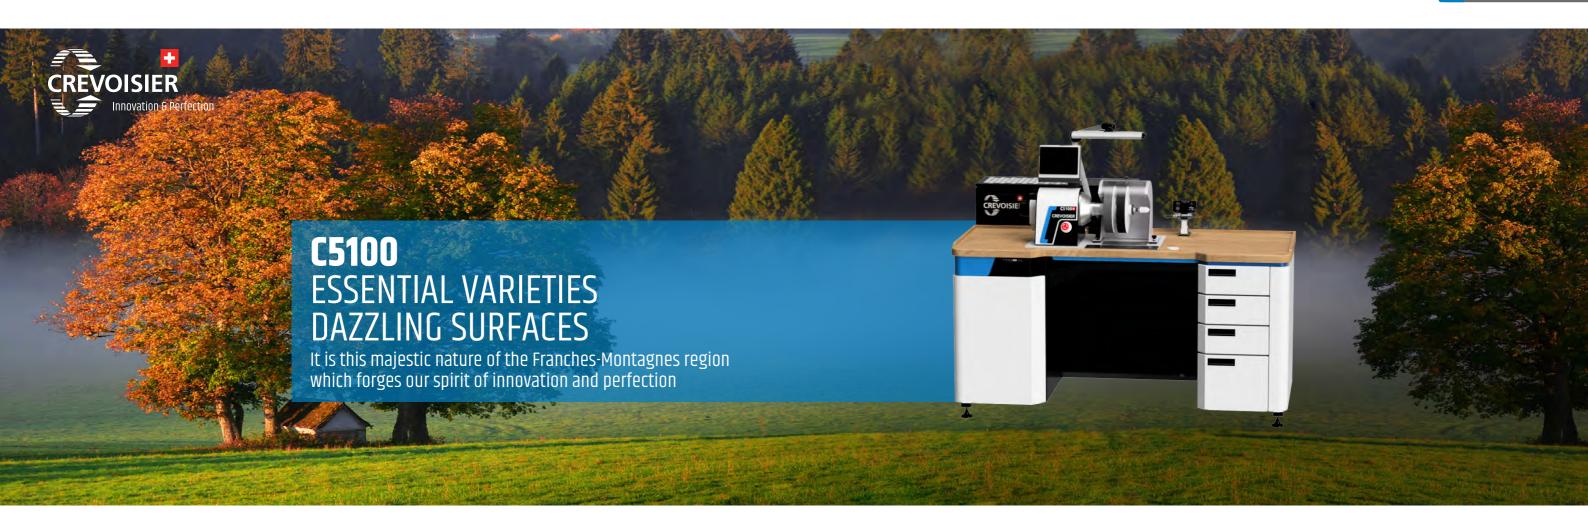

## Ergonomic

An expressive design, with sleek lines and optimised floor space requirement.

DSG range polishing stations meet the ergonomic standards in force, and provide a work space suited to current requirements.

860 MM

### Dimensions

CREVOISIER **C5100** ESSENTIAL VARIETIES DAZZLING SURFACES It is this majestic nature of the Franches-Montagnes region which forges our spirit of innovation and perfection

> In the centre of Europe in the Swiss Jura